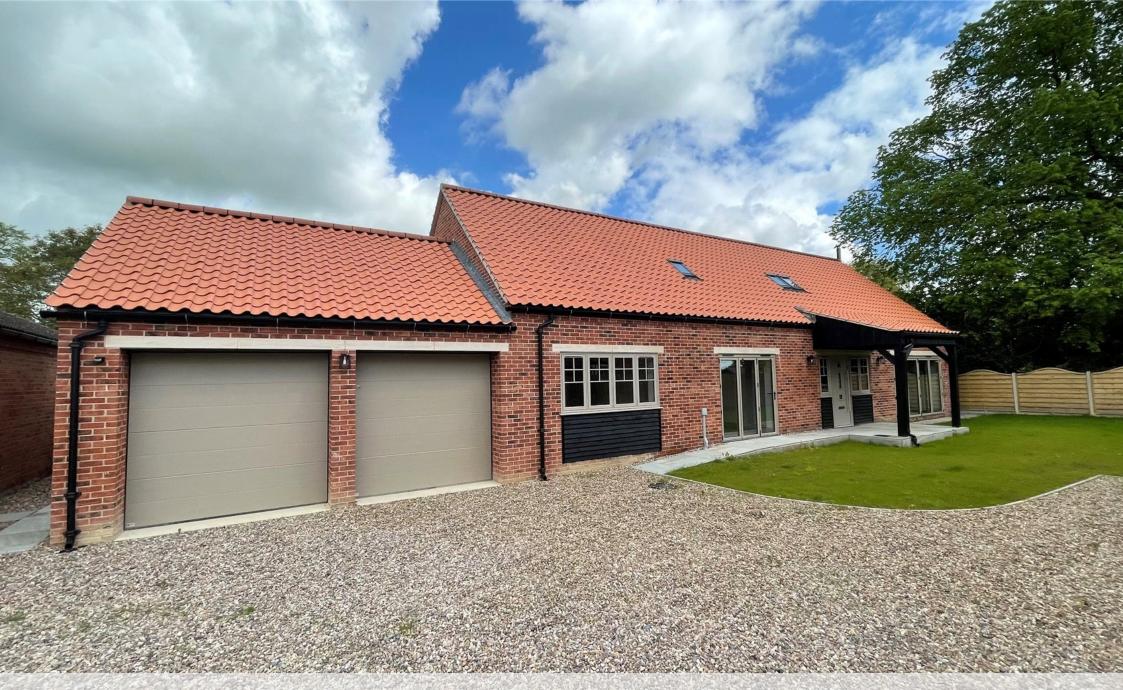

The Barn, 3 The Gardens Anwick Manor, Anwick, Sleaford, Lincolnshire, NG34 9XF

## 4 Bedroom Detached House

- Freehold
- 4 Bedroom Barn Conversion
- Lounge, Kitchen/Dining/Family, Utility
- Home Office/Bedroom On Ground Floor
- En Suite & Dressing Room
- Family Bathroom
- Drive with parking & Double Garage
- Brand New Development of 12 dwellings
- Built by HPC Homes
- Village Location

## Overview

A 4 Bedroomed Barn Conversion offering accommodation comprising Entrance Hall, Lounge, Kitchen/Dining/Family, Study, Utility, Family Bathroom and Bedroom 3 downstairs, to the first floor are Bedrooms 1 and 2 with En Suites and Bedroom 4, double garage, gravel drive with parking, gardens.