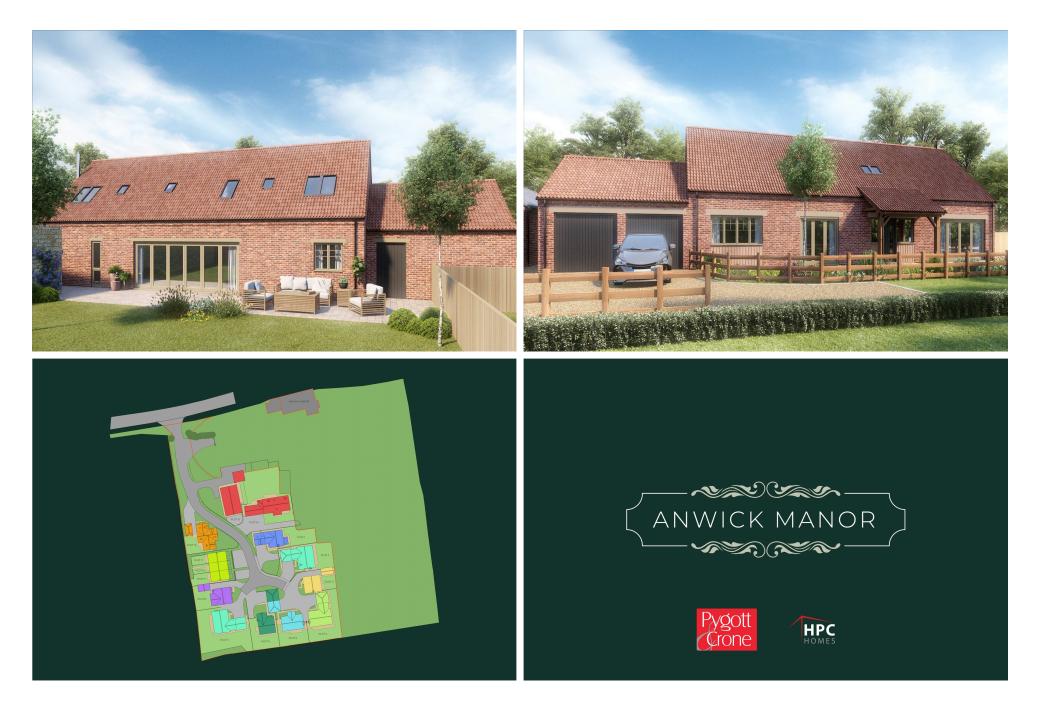

The development built by HPC homes comprises of 14 properties made up of 12 new dwellings and 2 refurbished properties, ranging from 3 bedroomed town houses to executive homes, built to a high specification and situated in a pleasant cul de sac.