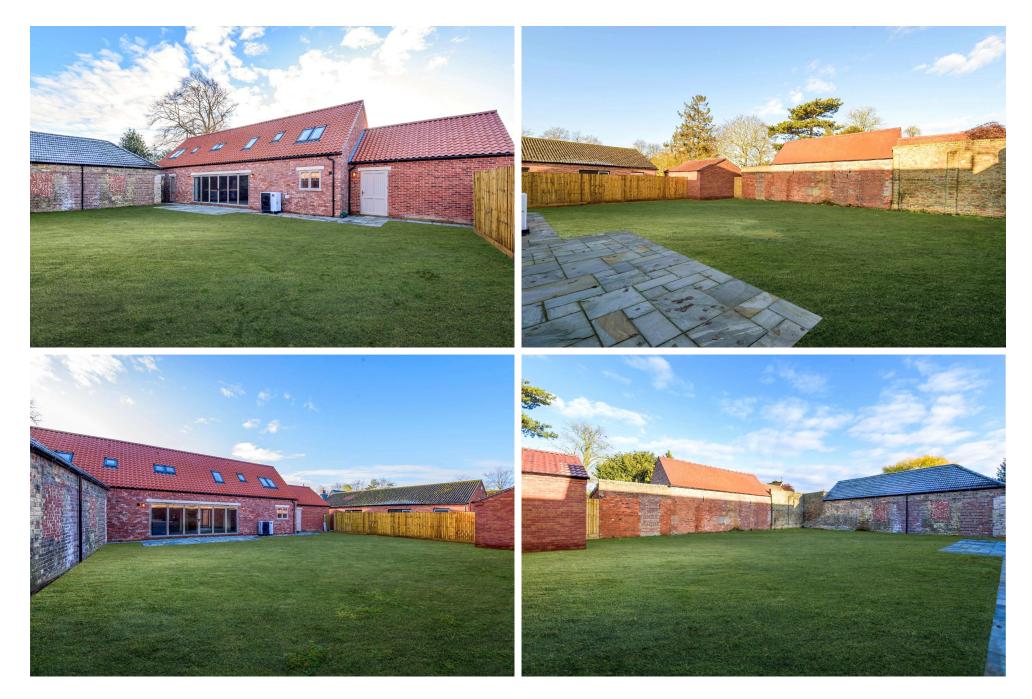

## Overview

A 4 Bedroomed Barn Conversion offering accommodation comprising Entrance Hall, Lounge, Kitchen/Dining/Family, Study, Utility, Family Bathroom and Bedroom 3 downstairs, to the first floor are Bedrooms 1 and 2 with En Suites and Bedroom 4, double garage, gravel drive with parking, gardens.