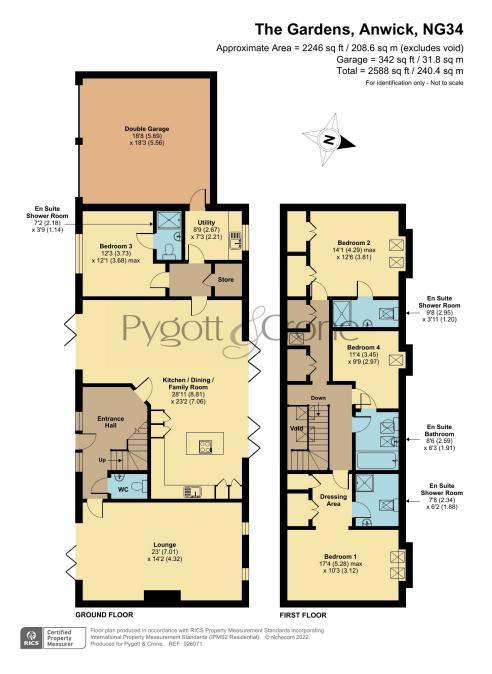

## Overview

A 4 Bedroomed Barn Conversion offering accommodation comprising Entrance Hall, Lounge, Kitchen/Dining/Family, Study, Utility, Family Bathroom and Bedroom 3 downstairs, to the first floor are Bedrooms 1 and 2 with En Suites and Bedroom 4, double garage, gravel drive with parking, gardens.